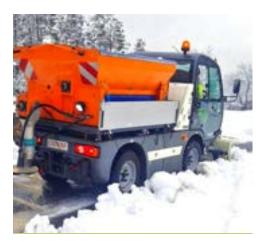

## ALL EXCELWAY vehicles:

- are built according to North American standards
- are shipped fully assembled, ready for use
- are easy to operate, no CDL required
- have excellent operator comfort ad safety features
- are designed to handle poor climate conditions
- can collect litter that is dry, humid, or wet
- have optional interchangeable attachments for multipurpose capability
- ship OEM spare parts within 48 hours